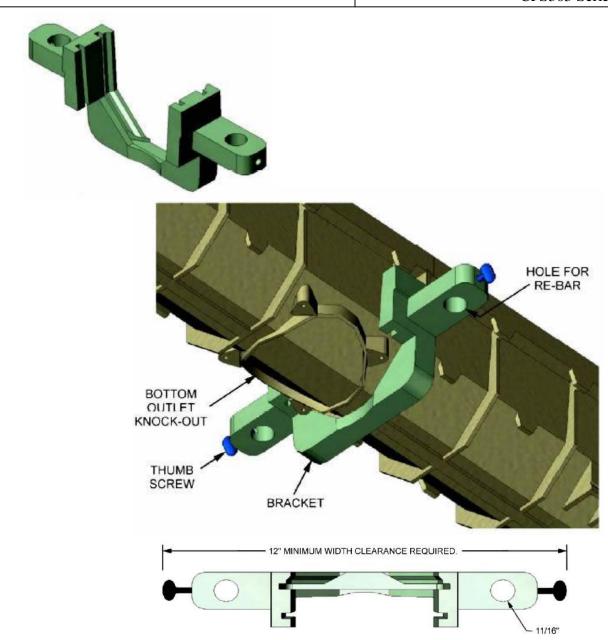

## **Specification**

MEA 141100 PVC CHANNEL WITH THUMB SCREWS FOR SECURING UP TO 5/8+DIAMETER REBAR OR SIMILAR SUPPORT ROD UP TO 5/8+DIAMETER, SUPPLIED BY TRENCH DRAIN SUPPLY.

DISCLAIMER - The customer and the customer are architects, engineers, consultants, and other professionals are completely responsible for the selection installation and maintenance of any product purchased from Trench Drain Supply and/or its manufacturers. TRENCH DRAIN SUPPLY MAKES NO WARRANTY, EXPRESS OR IMPLIED, AS TO THE SUITABILITY, DESIGN, MERCHANTIBILITY, OR FITNESS OF THE PRODUCT FOR CUSTOMERS APPLICATION. The drawing and information provided remain the property and copyright of the manufacturer listed. The manufacturer reserves the right to modify specification without notice.